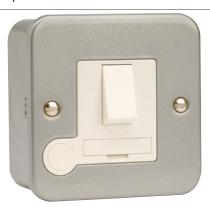

## **General Information**

Dimensions 80mm (W) x 80mm (H) x 42mm (D)

Finish Metal Clad Grey

Materials Front Plate & Pattress Box: Electrophoretically Coated Steel

Insert, Switch, Fuse Drawer & Housing: Urea

Terminals: Brass

Terminal Screws: Steel & Yellow Passivated Contacts: Silver "on-lay" Copper / Brass Internal Busbars: Formed Pressed Brass

Earth Strap: Mild Steel

Maximum Voltage 250V∼ 50Hz

Load Rating 13A

Plate Fixing Centres 60.3mm
Terminal Size 5mmø
Terminal Torque 2.5Nm

**Terminal Capacity** 4 x 2.5mm<sup>2</sup> or 2 x 4mm<sup>2</sup>

Switched Yes
Double Pole Yes
Twin Earth Terminals Yes

Fuse Fitted 13A (BS 1362)

Flex Outlet Yes (10mmø Through Front of the Plate)

Back Box Depth 40mm Supplied

Earth Terminal Provided Yes

Back Box Knockouts 5 x 20mm (2 on top, 1 on bottom, 1 on each side)

Operational Temperature -5°C to +40°C